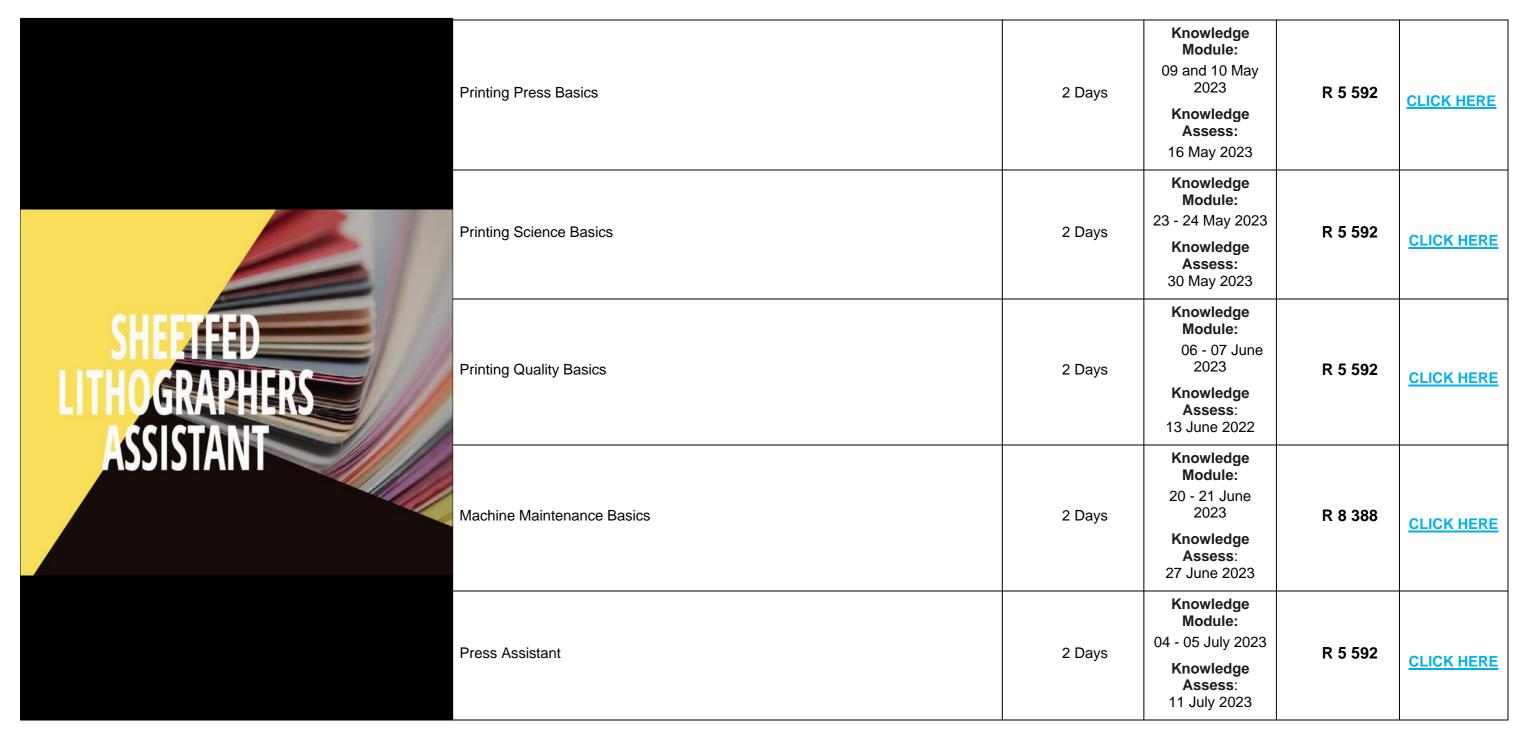

| Printing Science Basics Knowledge Module (including ass   | sessment) 2 days | Knowledge<br>Module:<br>06 and 07 June<br>2023<br>Knowledge<br>Assess:<br>13 June 2023 | R 5 592 | CLICK HERE |
|-----------------------------------------------------------|------------------|----------------------------------------------------------------------------------------|---------|------------|
| Printing Quality Basics Knowledge Module                  | 2 days           | Knowledge Module: 20 and 21 June 2023 Knowledge Assess: 27 June 2023                   | R 5 592 | CLICK HERE |
| BOOK BINDERS  Machine Maintenance Basics Knowledge Module | 2 days           | Knowledge<br>Module:<br>04 and 06 July<br>2023<br>Knowledge<br>Assess:<br>13 July 2022 | R 8 388 | CLICK HERE |
| ASSISTANT  Bindery Assistant Knowledge Module             | 2 Days           | Knowledge<br>Module:<br>20 and 21 June<br>2023<br>Knowledge<br>Assess:<br>27 June 2023 | R 5 592 | CLICK HERE |