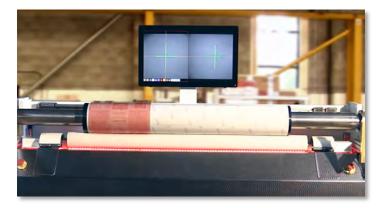

We have also introduced an FP&M SETA approved continuous assessment model whereby Learners are assessed on every module to ensure total comprehension before moving on to the next. These assessments are conducted as closed book exams at our Regional Training Centres. The average marks obtained by Learners contribute 40% toward their final FP&M SETA exam result. The excellent results that we are achieving in these final examinations bears testimony to the fact that this strategy is working.

Technical Theoretical Modules 1 (TT1)

Apprentices should attend TT1 once they have completed the majority of modules defined in the 1<sup>st</sup> and 2<sup>nd</sup> phases (1 Year) of their CBMT trade training programmes. These modules include the Introduction to Printing Course as well as the Occupational Health and Safety courses offered by Printing SA.